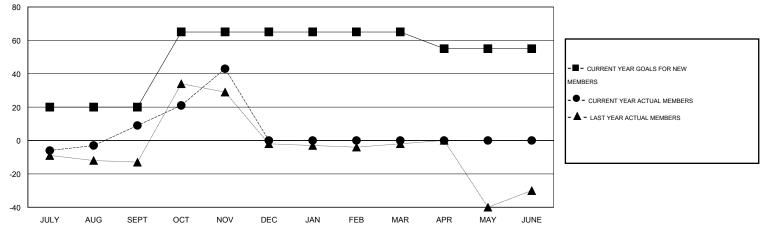

## GOALS AND ACTUAL NEW CLUBS CUMULATIVE

| DROPPED CLUBS: 0  DROPPED MEMBERS |    | 11 CLUBS OF 36 ADDED 1 OR MORE NEW MEMBERS | GENDER DISTRIBU<br>MALE<br>FEMALE | TION<br>470 (52.81%)<br>420 (47.19%) |    |
|-----------------------------------|----|--------------------------------------------|-----------------------------------|--------------------------------------|----|
| DECEASED                          | 2  | CLICK HERE FOR HEALTH                      | FAMILY UNIT MEMBERS               |                                      | 53 |
| OTHER                             | 53 | ASSESSMENT DATA                            | HEAD OF HOUSEHOLD                 |                                      | 25 |
| TOTAL                             | 55 |                                            | NON-HEAD OF HOUSEHOL              | 28                                   |    |